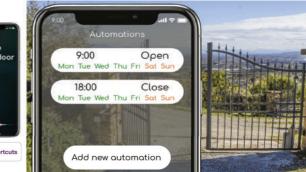

Check wether your door is open/closed via the app or by asking Alexa or Google.

Automations

Close or open your door automatically at preset times of the day.