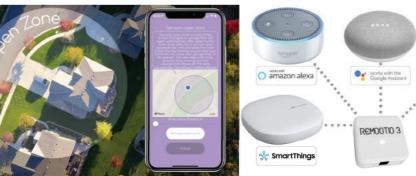

## Remootio 3. Simple. Smart.

Operate any garage or gate with your smartphone. Simple Installation.

sales@remotepro.com.au

REMOTEPRO.com.au

REMOOTIO))

REMOOTIO FEATURES

Remootio is the first end-to-end encrypted Wi-Fi and Bluetooth enabled smart remote controller, that lets you control and monitor your gates and garage doors using your smartphone. Simply connect Remootio to your gate or garage door using a pair of included cables and you will be able to control and monitor your gate or garage door from your smartphone or your smart home hub (such as Alexa or Google Home).

Works with Google Assistant, Amazon Alexa, Siri Shortcuts & SmartThings.

Auto Open

Auto Open on approach using Bluetooth.

Access Management

Grant/revoke access, Limit access by duration & recuring schedules. Receive notifications from specific users.