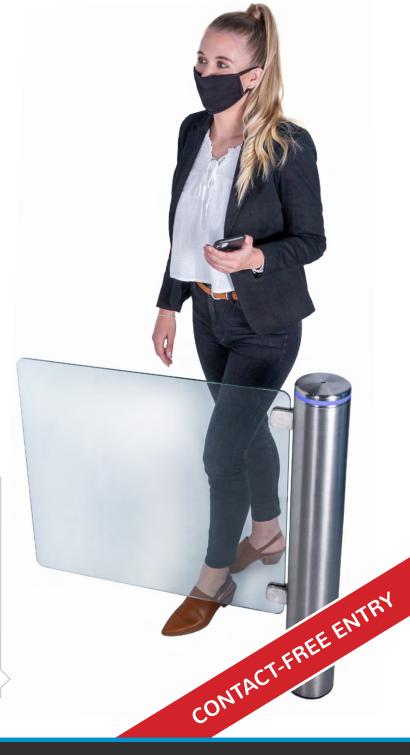

# **PULSE AUTOMATIC GATE**

- Automatic glass wing which does the work
- Incorporating BLDC motor drive technology
- Exported worldwide

**APPLICATIONS** 

• Suited for applications requiring medium volume access and low levels of security

Used extensively in applications such as office receptions, commercial buildings, health clubs and public buildings

**DESIGNED FOR** 

Interior installations

**AVAILABLE CONFIGURATIONS** 

- 180° opening
- Frameless toughened safety glass wing
- · Stainless steel frame wing with horizontals