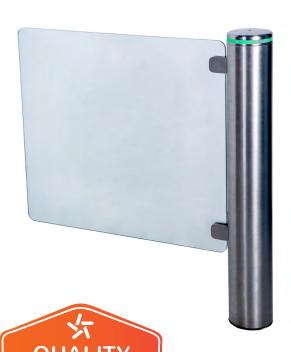

# **PULSE AUTOMATIC GATE**

- Automatic glass wing which does the work
- Incorporating BLDC motor drive technology
- Exported worldwide

**APPLICATIONS** 

• Suited for applications requiring medium volume access and low levels of security

Used extensively in applications such as office receptions, commercial buildings, health clubs and public buildings

**DESIGNED FOR** 

Interior installations

**AVAILABLE CONFIGURATIONS** 

- 180° opening
- Frameless toughened safety glass wing
- · Stainless steel frame wing with horizontals

### DURABLE 🦙 FEATURES

- UPRIGHT POST | 140mm diameter 304 grade brushed stainless steel
- WING OPTIONS | 8mm CNC toughened glass
   | 38mm diameter stainless steel frame with 25mm diameter horizontals