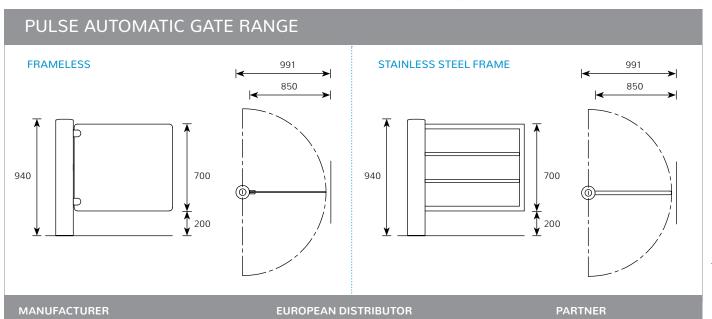

Used extensively in applications such as office receptions, commercial buildings, health clubs and public buildings

**DESIGNED FOR** 

Interior installations

**AVAILABLE CONFIGURATIONS** 

- 180° opening
- Frameless toughened safety glass wing
- · Stainless steel frame wing with horizontals

### DURABLE 🦙 FEATURES

- UPRIGHT POST | 140mm diameter 304 grade brushed stainless steel
- WING OPTIONS | 8mm CNC toughened glass
   | 38mm diameter stainless steel frame with 25mm diameter horizontals