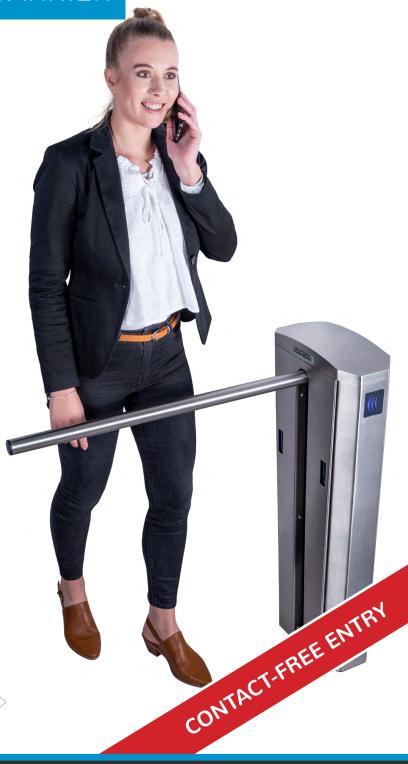

**GERA** physical access control products DISTRIBUTED EXCLUSIVELY IN EUROPE BY GERAN

**DYNAMIC DROP ARM BARRIER** 

- Ultra slim cabinet design
- Fitted with Turnstar's industry leading SwiftDrive®
- High speed, safe and convenient access
- Allows for special needs access
- Fitted with safety sensors for peace of mind

**APPLICATIONS** 

Suited for applications requiring medium volume access and medium levels of security

Used extensively in applications such as office reception areas, health clubs, universities and libraries