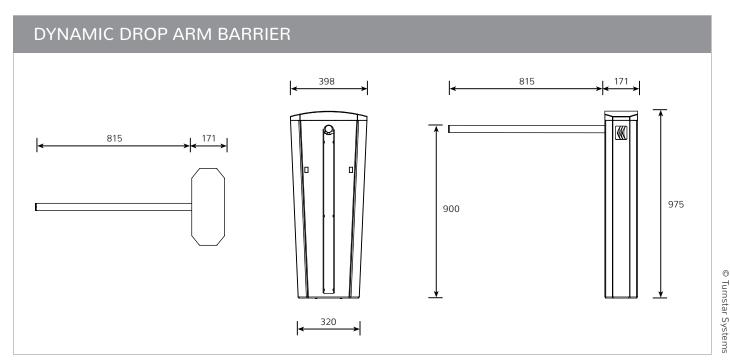

## **TECHNICAL SPECIFICATIONS**

| INPUT VOLTAGE           | 100V - 240V AC ±10% at 50Hz                                                                                                                                                                                          |
|-------------------------|----------------------------------------------------------------------------------------------------------------------------------------------------------------------------------------------------------------------|
| DRIVE                   | SwiftDrive®                                                                                                                                                                                                          |
| MOTOR DETAIL            | BLDC, 24V DC, 100W                                                                                                                                                                                                   |
| GEARBOX                 | Planetary                                                                                                                                                                                                            |
| MOTOR POWER SUPPLY      | 27.6 V DC, 4.5A, 120W                                                                                                                                                                                                |
| OPERATING TEMPERATURE   | -15°C to +60°C                                                                                                                                                                                                       |
| DUTY CYCLE              | 100% - rated for continuous non-stop operation                                                                                                                                                                       |
| OPENING SPEED           | 1 second (adjustable for slower operation)                                                                                                                                                                           |
| CLOSING SPEED           | 1.5 seconds (adjustable for slower operation)                                                                                                                                                                        |
| POWER FAILURE OPERATION | Supplied standard with battery backup (two 12V 7Ah batteries)                                                                                                                                                        |
| COLLISION DETECTION     | Motor embedded hall sensors                                                                                                                                                                                          |
| SAFETY CONTROL          | Two optical sensors                                                                                                                                                                                                  |
| SYSTEMS INTEGRATION     | <ul> <li>Integrates with all access control, ticketing and time &amp; attendance systems</li> <li>Triggered through a normally open dry contact. An extended trigger forces arm to stay down (fire alarm)</li> </ul> |
| CABINET FINISH          | <ul> <li>304 grade brushed stainless steel</li> <li>316 grade brushed stainless steel *</li> </ul>                                                                                                                   |
|                         | * Suitable for corrosive environments                                                                                                                                                                                |