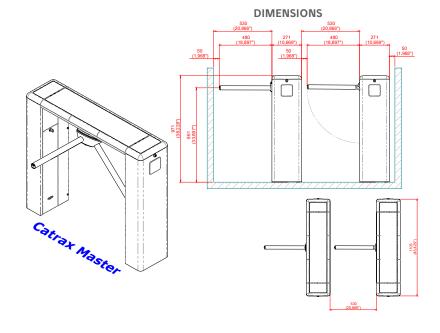

### **CUSTOMIZED FINISH**

The turnstile is available in brushed stainless steel or mild steel with high resistance powder epoxy finish.

The Catrax line of products was designed to simplify the process of integrating the turnstile to on-board peripherals such as displays, UPS/nobreaks, card readers, control electronics. Large and easily accessible internal volumes permit loading the turnstile the specific requisites of clients.