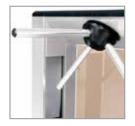

## ANTI-PANIC, DROP ARM SYSTEM

Through an anti-panic mechanism the arm drops leaving the access free. This special feature can be activated in emergency situations through a pushbutton, central control room or in the occurance of a power failure. The Drop Arm Mechanism can optionally inform the system when the arm drops