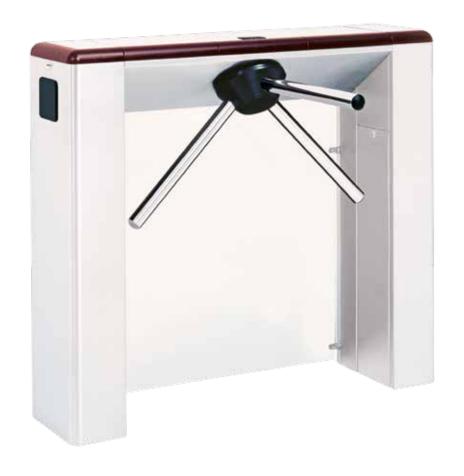

### **CUSTOMIZED FINISH**

The turnstile is available in brushed stainless steel or mild steel with high resistance powder epoxy finish.

The Catrax line of products was designed to simplify the process of integrating the turnstile to on-board peripherals such as displays, UPS/nobreaks, card readers, control electronics. Large and easily accessible internal volumes permit loading the turnstile the specific requisites of clients.

# **SMOOTHER PASSAGE**

Arms with a 90-degree passageway allow for a smooth turn and lessen the impact of the turnstile arm on patrons after each passage.

#### **SPECIAL DESIGN**

The top panel is manufactured in high impact engineering plastic, is available with a stainless steel finish, and can be customized with the customer's own brand identity. In addition, it is safer for the user, since it has rounded corners and there are no exposed screws.