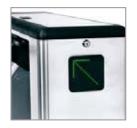

### **ACCESS PERMISSION**

Lateral and top side pictograms inform access and direction of permission and inform the operational status of the turnstile.